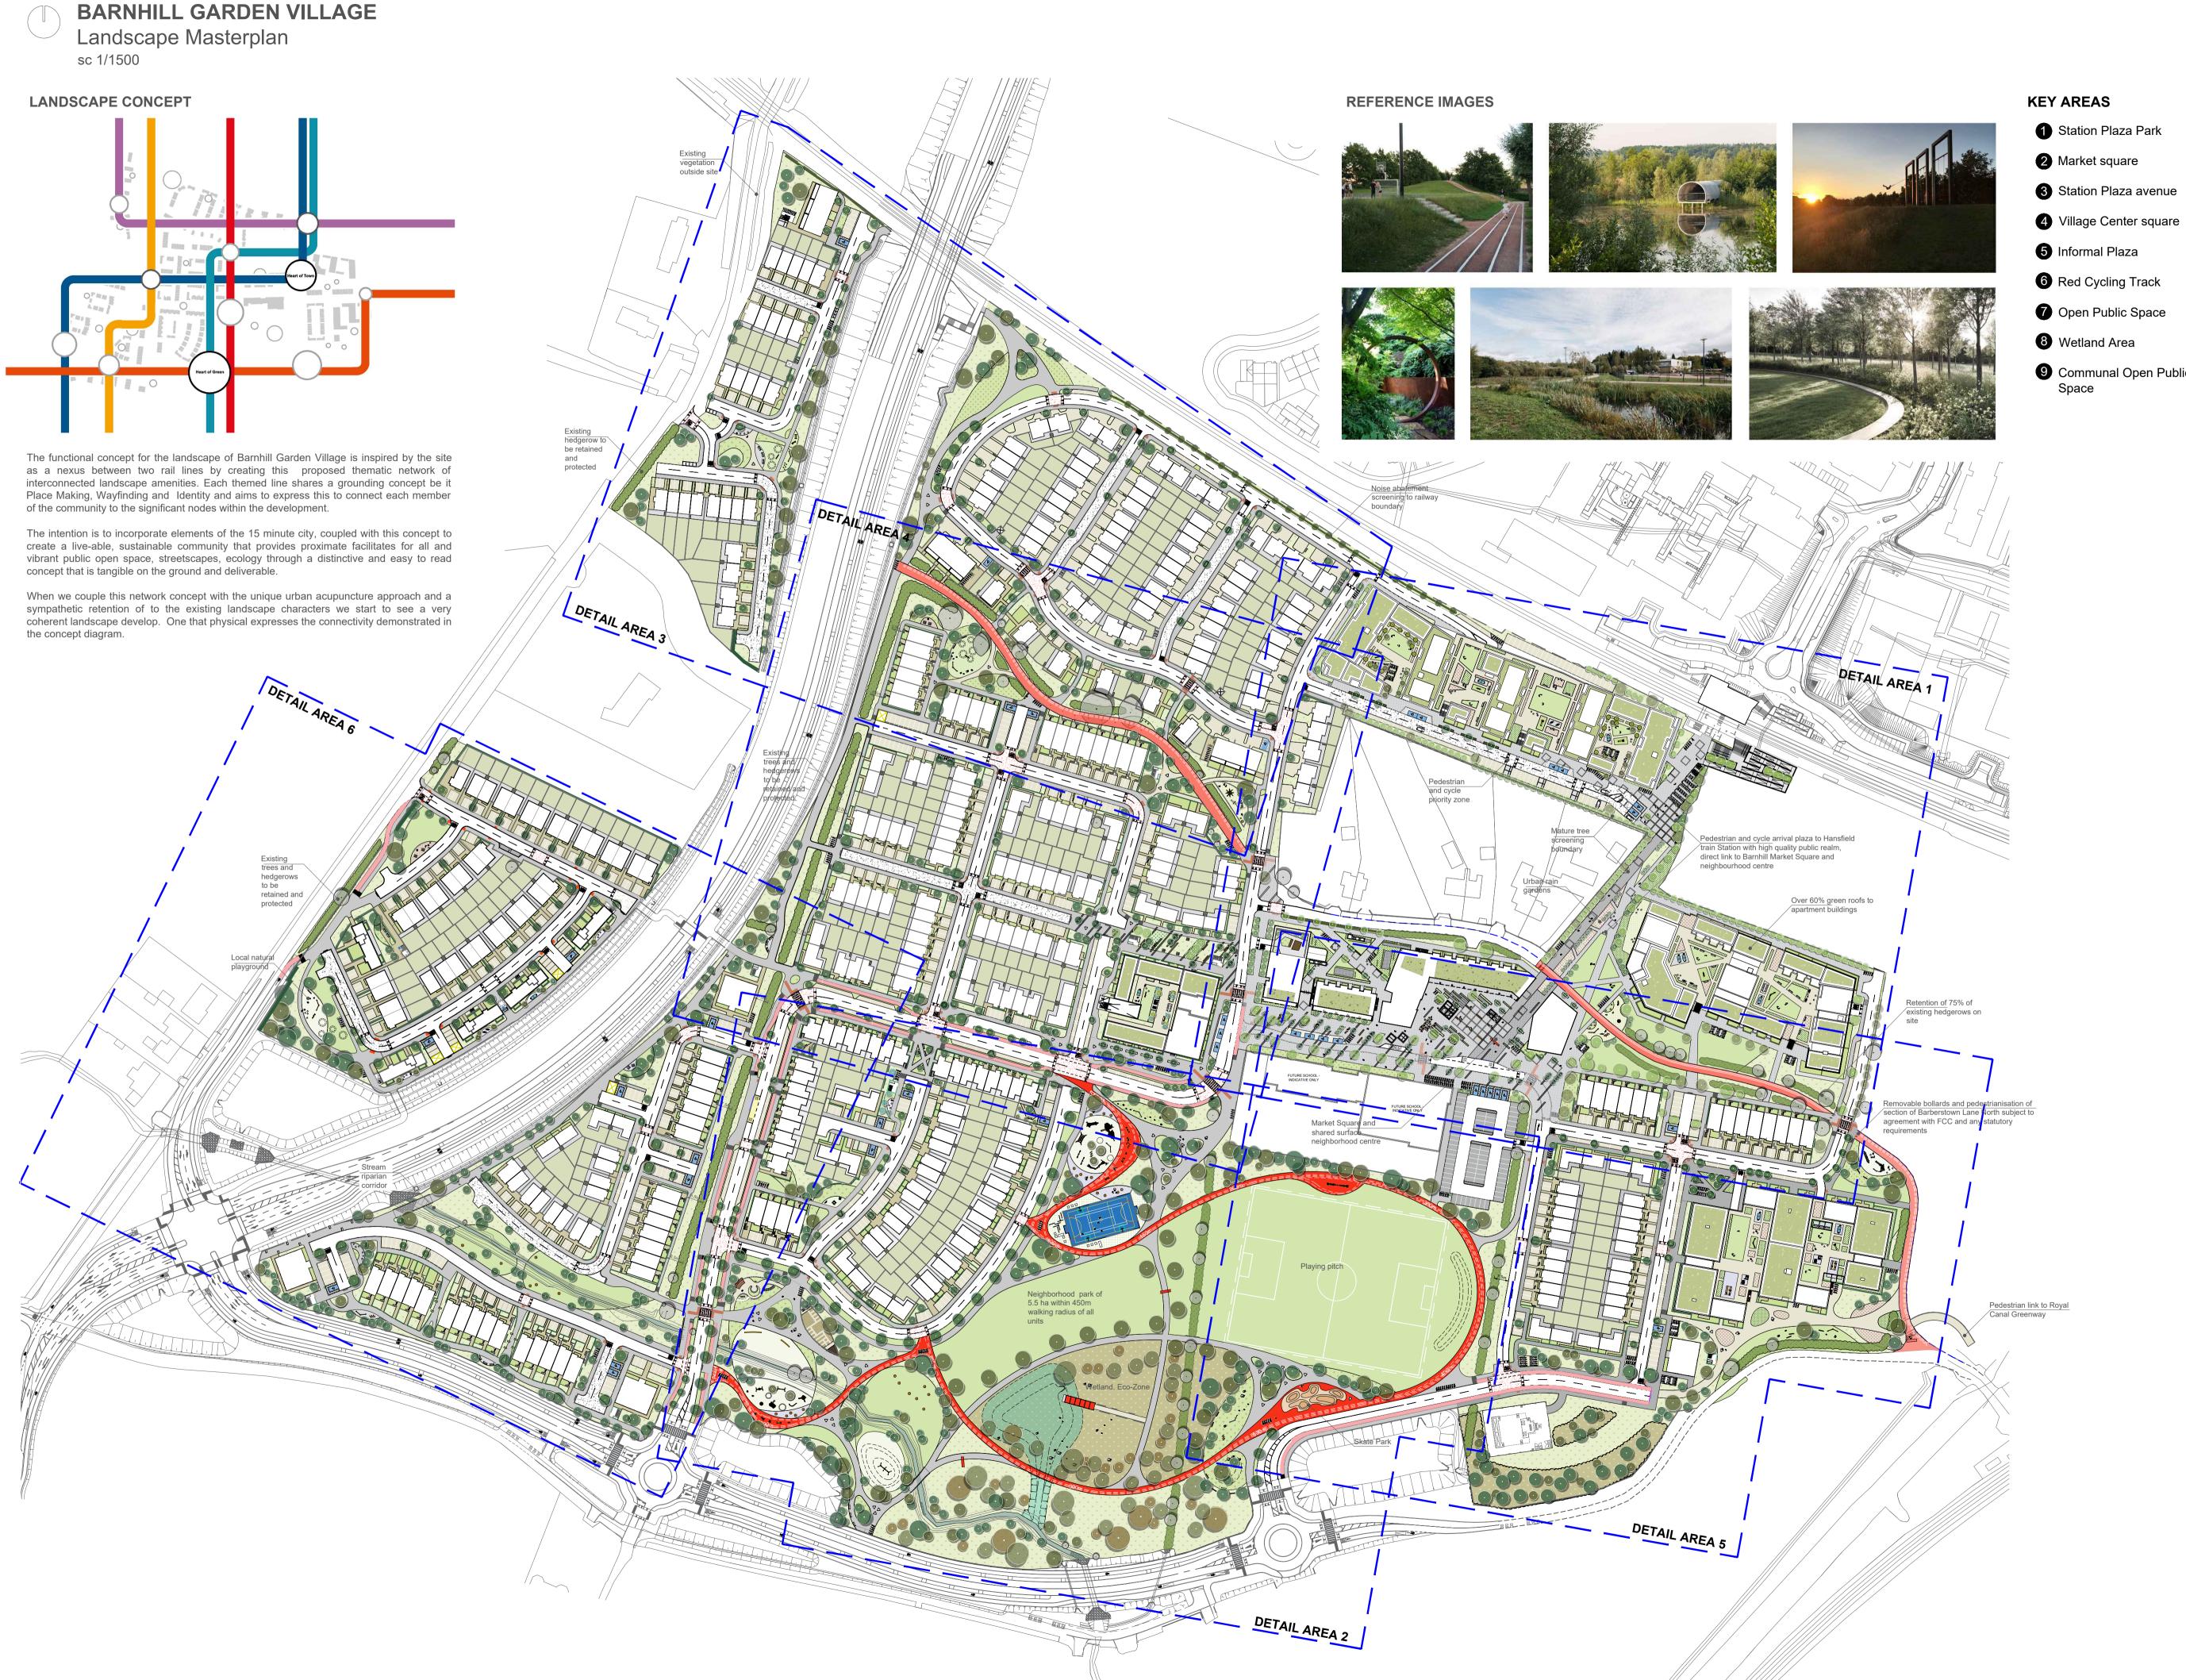

9 Communal Open Public

**LEGEND** 

SOFT LANDSCAPING
(to be read in conjunction with planting plan)

Existing Trees
To be retained and protected
(see arborist drawings and report)

Existing Hedgerows
To be retained and protected
(see arborist drawings and report) Amenity Grass Lawn

> Rear Private Gardens Wildflower Meadow Mixtures (WF01/ WF04/ DW01/ DW02)

Ornamental Planting Mixture 1

Ornamental Planting Mixture 2

Ornamental Planting Mixture 3

Wetland Planting Scheme

HARD LANDSCAPING

Granite Chip Asphalt Surface Subject to approval by FCC

Footpath
Asphalt and Concrete foothpath surface subject to approval by FCC

Small format permeable paving to parking and podiums

Permeable Surface

Coloured Asphalt
or similar subject to approval by FCC Plaza paving
Feature Market Square block paving

Paving Strips
Feature paving strips bands

Safey Grass Matting 22mm safegrass rubber mats to natural play areas

Concrete Grass Pave to amenity bicycle parking areas

Structural Grass HDP structural grass for fire tender access

LANDSCAPE FURNITURE /

**FEATURES** 

Play equipment
See play resources drawing

Fitness equipment
See fitness resources drawing

Bike parking

On public square with power source and

Public Seats an Benches

Steel planters with feature ventilation

Bins Store

Moon Gate
Public art sculpture

Wildlife Hide
Feature @Barn Steel wildlife Hide

Basement Ventilation
Heel-safe grates

+ 087 910 1600 + info@gannonandassociates.ie +Terenure Enterprise Centre 17 Rathfarnham Road, D6W

## gannon + associates

| G   27/06/22                                                                                  | Landscape Plan                             | PS/AP                  | JC |
|-----------------------------------------------------------------------------------------------|--------------------------------------------|------------------------|----|
| REV DATE                                                                                      | REVISION                                   | DRAWN                  | СН |
|                                                                                               |                                            | ·                      |    |
| CLIENT                                                                                        |                                            |                        |    |
| Alanna Homes                                                                                  | s & Alcove Ireland Four                    | Ltd.                   |    |
| PROJECT TITLE                                                                                 |                                            |                        |    |
|                                                                                               | n Village - Proposed de<br>illa, Co.Dublin | velopment at           |    |
| Darrillii, Cioris                                                                             | ,                                          |                        |    |
| PROJECT ARCHITE                                                                               | CT                                         |                        |    |
| PROJECT ARCHITEC                                                                              | ct<br>s / CWOB Architects / D              | elphi Design           |    |
| PROJECT ARCHITEC                                                                              |                                            | elphi Design           |    |
| PROJECT ARCHITEC                                                                              | s / CWOB Architects / D                    | elphi Design           |    |
| PROJECT ARCHITECTS CDP Architects SHEET TITLE                                                 | s / CWOB Architects / D                    | elphi Design           |    |
| PROJECT ARCHITECTS CDP Architects SHEET TITLE Landscape Ma                                    | s / CWOB Architects / D                    |                        |    |
| PROJECT ARCHITECTS CDP Architects SHEET TITLE Landscape Management SHEET NO. 21154_LP_G       | s / CWOB Architects / D                    | SHEET SIZE             |    |
| PROJECT ARCHITECTS CDP Architects SHEET TITLE Landscape Management                            | s / CWOB Architects / D                    | SHEET SIZE             |    |
| PROJECT ARCHITECTS CDP Architects SHEET TITLE Landscape Management SHEET NO. 21154_LP_G SCALE | s / CWOB Architects / D                    | SHEET SIZE A1 REVISION |    |